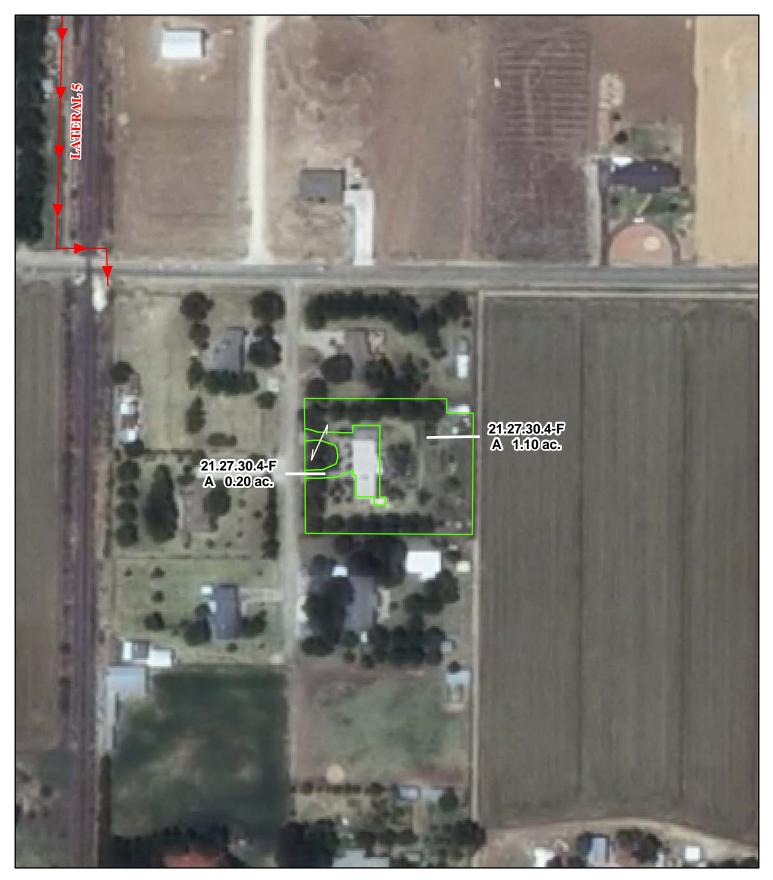

# f. Location and Amount of Irrigated Acreage:

Section 30, Township 21S, Range 27E, N.M.P.M.

Pt. SE<sup>1</sup>/<sub>4</sub>

1.30 acres

Total: 1.30 acres

As shown on the attached revised Hydrographic Survey Map for Subfile No. 21.27.30.4-F, and the CID Section Hydrographic Survey Map Sheet No. 41 (1999-2011), included in Part F of this Appendix, representing the Court record as of the date of the filing of this Decree.